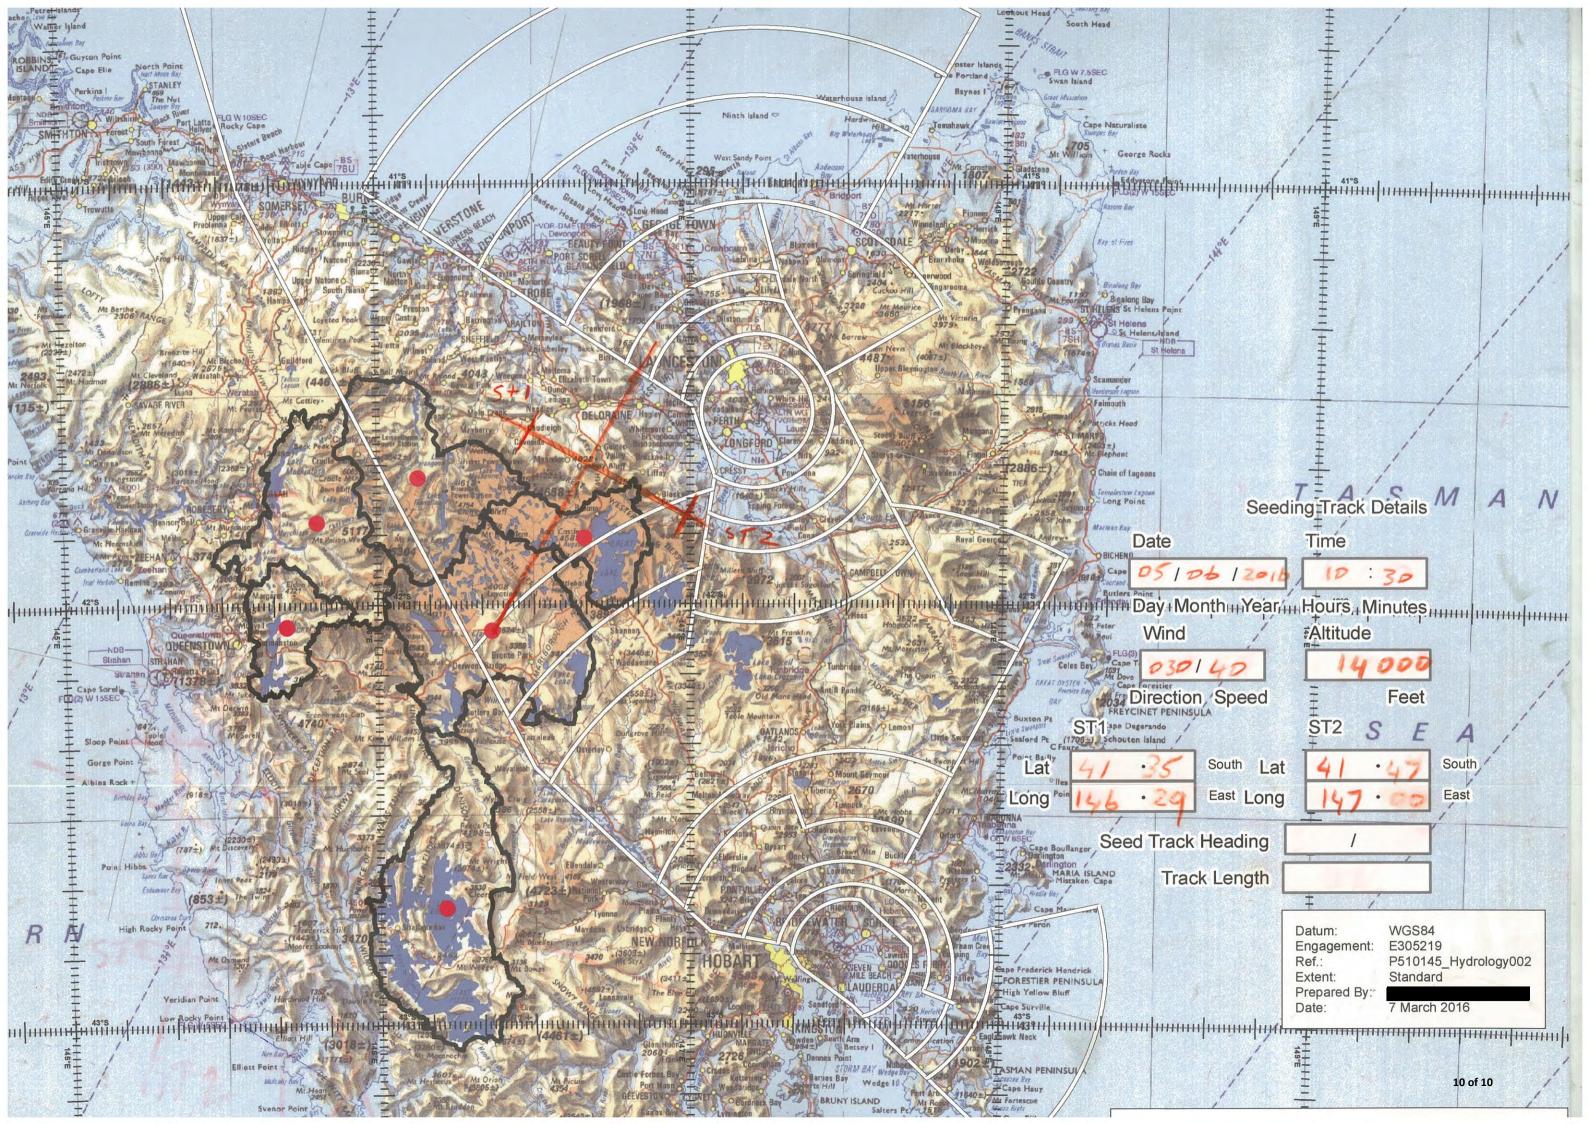

Category (a) - Flight report, flight plan, maps and flight logs - pages 1 to 10

Category (b) - In-flight data

There are 184 pages of latitude and longitude flight information recording every second of the flight path from take-off to landing and the time the cloud seeding burners commenced and ceased, as per the following excerpt of four seconds of this data:

This flight information was logged onto the map provided (see Annexure: Category (c), page 20 — also available on the Hydro Tasmania website at <a href="http://www.hydro.com.au/water/cloud-seeding/flight-maps/archive/2016/cloud-seeding-flight-map-5-june-2016">http://www.hydro.com.au/water/cloud-seeding/flight-maps/archive/2016/cloud-seeding-flight-map-5-june-2016</a>). Please advise if you require these 184 pages and we will provide them electronically. Please note that the .sea files, from which the Excel spreadsheet data is derived, can only be opened and viewed using v12d0 of M300 software which is part of the proprietary M300 Data Acquisition System.

Flight Log Info plus Safety Sheet 2016 - print master.doc

30 March 2016

\* Not Relevant to Request

Hydro Go /UD ) GL / MF / UP Target Area/s: Flight Number: 32 and conditions GL, Arthurs, unds Day Surday and Date: 05-06-2016 Engine OFF: 12:56 ine ON: 10:04 Seeding Altitude: 2:53

Flying Time: Average Wind: 030/40

Seeding Start: 10 57 Seeding Finish: 1231 General Conditions: magical, mixed phase

1:34 (one burn) generally by LUC

14000 030/45

**Total Seeding Time:** Instrument/Burner Issues? not wanting