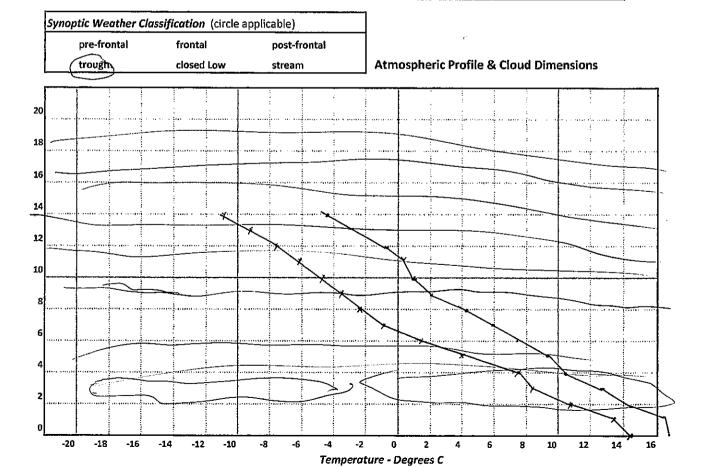

Flight Log Info plus Safety Sheet 2016 - print master.doc

30 March 2016

\* Not Relevant to Request

Hydro Go /UD ) GL / MF / UP Target Area/s: Flight Number: 32 and conditions GL, Arthurs, unds Day Surday and Date: 05-06-2016 Engine OFF: 12:56 ine ON: 10:04 Seeding Altitude: 2:53

Flying Time: Average Wind: 030/40

Seeding Start: 10 57 Seeding Finish: 1231 General Conditions: magical, mixed phase

1:34 (one burn) generally by LUC

14000 030/45

**Total Seeding Time:** Instrument/Burner Issues? not wanting