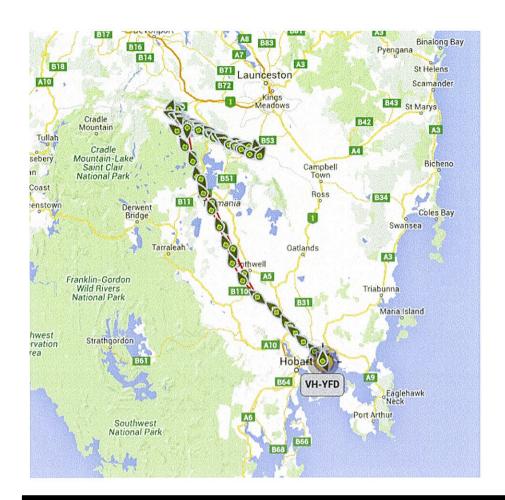

Category (a) - Flight report, flight plan, maps and flight logs - pages 1 to 10

Category (b) - In-flight data

There are 184 pages of latitude and longitude flight information recording every second of the flight path from take-off to landing and the time the cloud seeding burners commenced and ceased, as per the following excerpt of four seconds of this data:

This flight information was logged onto the map provided (see Annexure: Category (c), page 20 — also available on the Hydro Tasmania website at <a href="http://www.hydro.com.au/water/cloud-seeding/flight-maps/archive/2016/cloud-seeding-flight-map-5-june-2016">http://www.hydro.com.au/water/cloud-seeding/flight-maps/archive/2016/cloud-seeding-flight-map-5-june-2016</a>). Please advise if you require these 184 pages and we will provide them electronically. Please note that the .sea files, from which the Excel spreadsheet data is derived, can only be opened and viewed using v12d0 of M300 software which is part of the proprietary M300 Data Acquisition System.