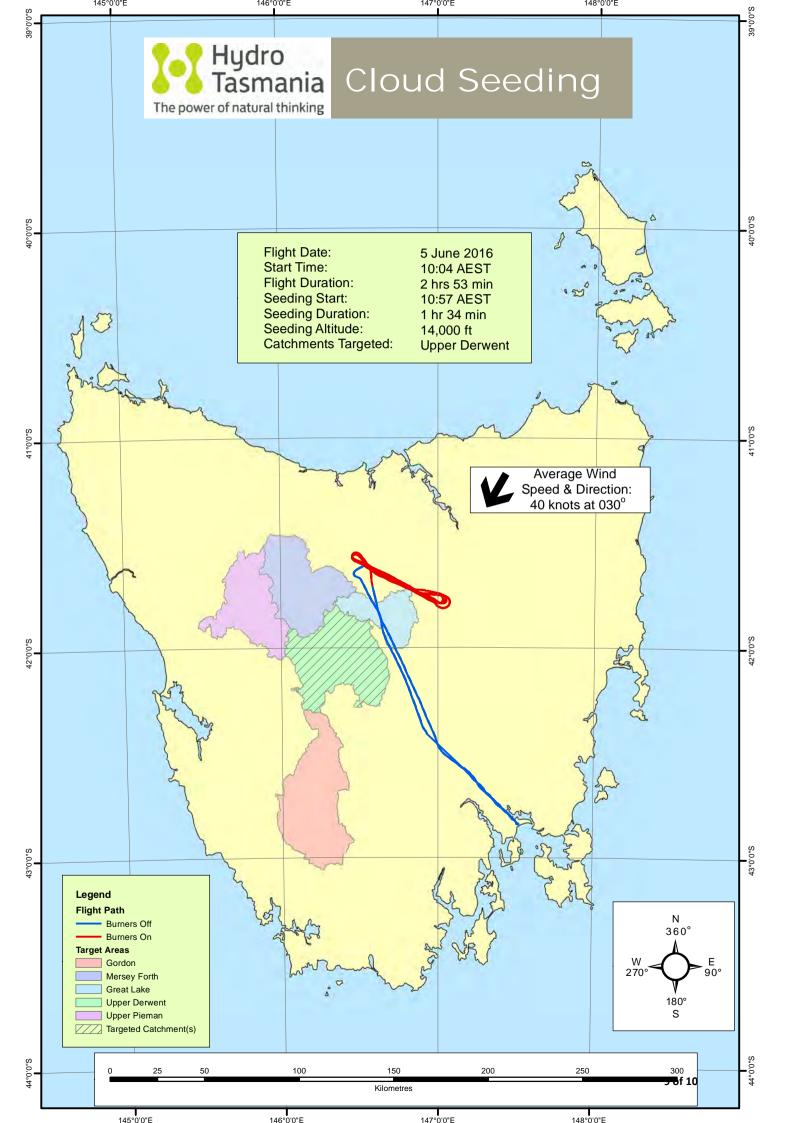

This flight information was logged onto the map provided (see Annexure: Category (c), page 20 — also available on the Hydro Tasmania website at <a href="http://www.hydro.com.au/water/cloud-seeding/flight-maps/archive/2016/cloud-seeding-flight-map-5-june-2016">http://www.hydro.com.au/water/cloud-seeding/flight-maps/archive/2016/cloud-seeding-flight-map-5-june-2016</a>). Please advise if you require these 184 pages and we will provide them electronically. Please note that the .sea files, from which the Excel spreadsheet data is derived, can only be opened and viewed using v12d0 of M300 software which is part of the proprietary M300 Data Acquisition System.

Flight Log Info plus Safety Sheet 2016 - print master.doc

30 March 2016

\* Not Relevant to Request

Hydro Go /UD ) GL / MF / UP Target Area/s: Flight Number: 32 and conditions GL, Arthurs, unds Day Surday and Date: 05-06-2016 Engine OFF: 12:56 ine ON: 10:04 Seeding Altitude: 2:53

Flying Time: Average Wind: 030/40

Seeding Start: 10 57 Seeding Finish: 1231 General Conditions: magical, mixed phase

1:34 (one burn) generally by LUC

14000 030/45

**Total Seeding Time:** Instrument/Burner Issues? not wanting